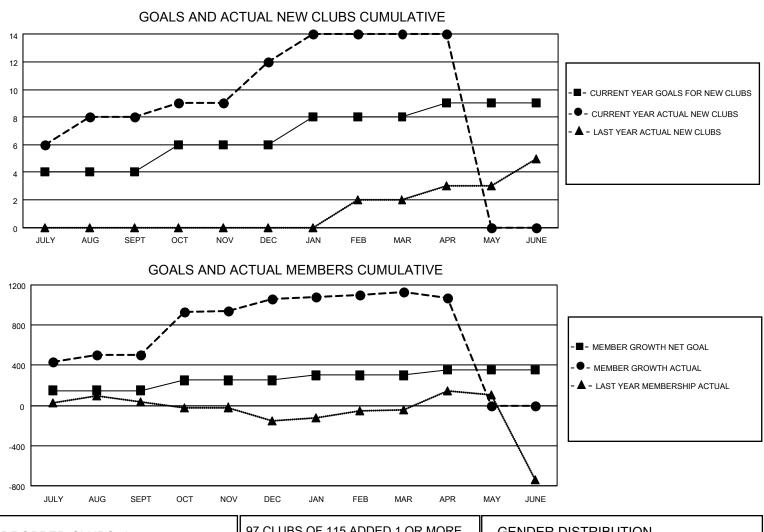

## LOCATION INDIA

District 324B1

Results as of: 4/30/2021

| Clubs                 |               |           |               | Members               |                         |                         |                                                    |  |
|-----------------------|---------------|-----------|---------------|-----------------------|-------------------------|-------------------------|----------------------------------------------------|--|
| RESULTS FOR 2020-2021 |               |           |               | RESULTS FOR 2020-2021 |                         |                         |                                                    |  |
| QUARTER               | NEW CLUB GOAL | NEW CLUBS | DROPPED CLUBS | QUARTER MEM           | IBER GROWTH NET<br>GOAL | MEMBER GROWTH<br>ACTUAL | DROPPED<br>MEMBERS ACTUAL<br>(including transfers) |  |
| JULY/AUG/SEPT         | 4             | 8         | 0             | JULY/AUG/SEPT         | 150                     | 736                     | 86                                                 |  |
| OCT/NOV/DEC           | 2             | 4         | 0             | OCT/NOV/DEC           | 100                     | 848                     | 57                                                 |  |
| JAN/FEB/MAR           | 2             | 2         | 0             | JAN/FEB/MAR           | 50                      | 268                     | 47                                                 |  |
| APR/MAY/JUNE          | 1             | 0         | 0             | APR/MAY/JUNE          | 50                      | 175                     | 230                                                |  |